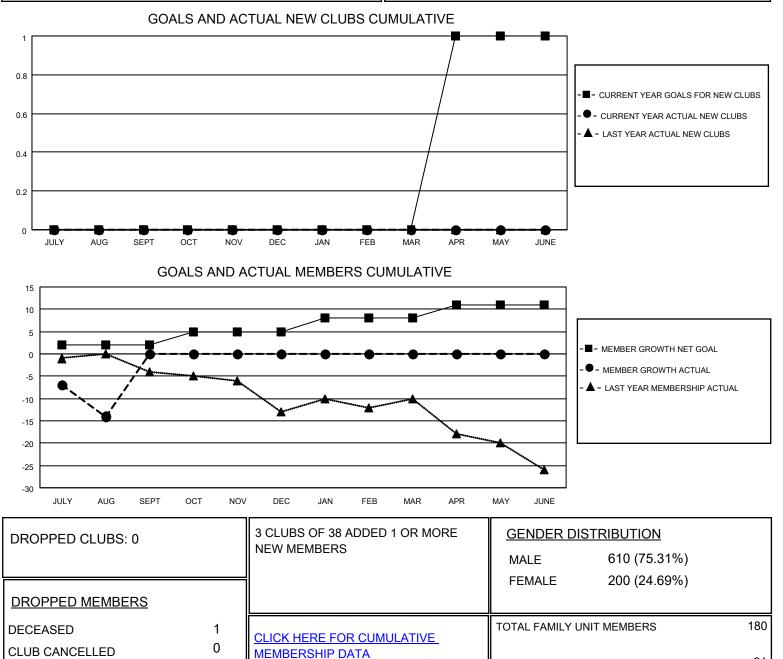

## LOCATION NEBRASKA

District 38 L

Results as of: 8/31/2020

| Clubs                 |               |           |               | Members               |                        |                         |                                                    |
|-----------------------|---------------|-----------|---------------|-----------------------|------------------------|-------------------------|----------------------------------------------------|
| RESULTS FOR 2020-2021 |               |           |               | RESULTS FOR 2020-2021 |                        |                         |                                                    |
| QUARTER               | NEW CLUB GOAL | NEW CLUBS | DROPPED CLUBS | QUARTER               | BER GROWTH NET<br>GOAL | MEMBER GROWTH<br>ACTUAL | DROPPED<br>MEMBERS ACTUAL<br>(including transfers) |
| JULY/AUG/SEPT         | 0             | 0         | 0             | JULY/AUG/SEPT         | 2                      | 6                       | 18                                                 |
| OCT/NOV/DEC           | 0             | 0         | 0             | OCT/NOV/DEC           | 3                      | 0                       | 0                                                  |
| JAN/FEB/MAR           | 0             | 0         | 0             | JAN/FEB/MAR           | 3                      | 0                       | 0                                                  |
| APR/MAY/JUNE          | 1             | 0         | 0             | APR/MAY/JUNE          | 3                      | 0                       | 0                                                  |